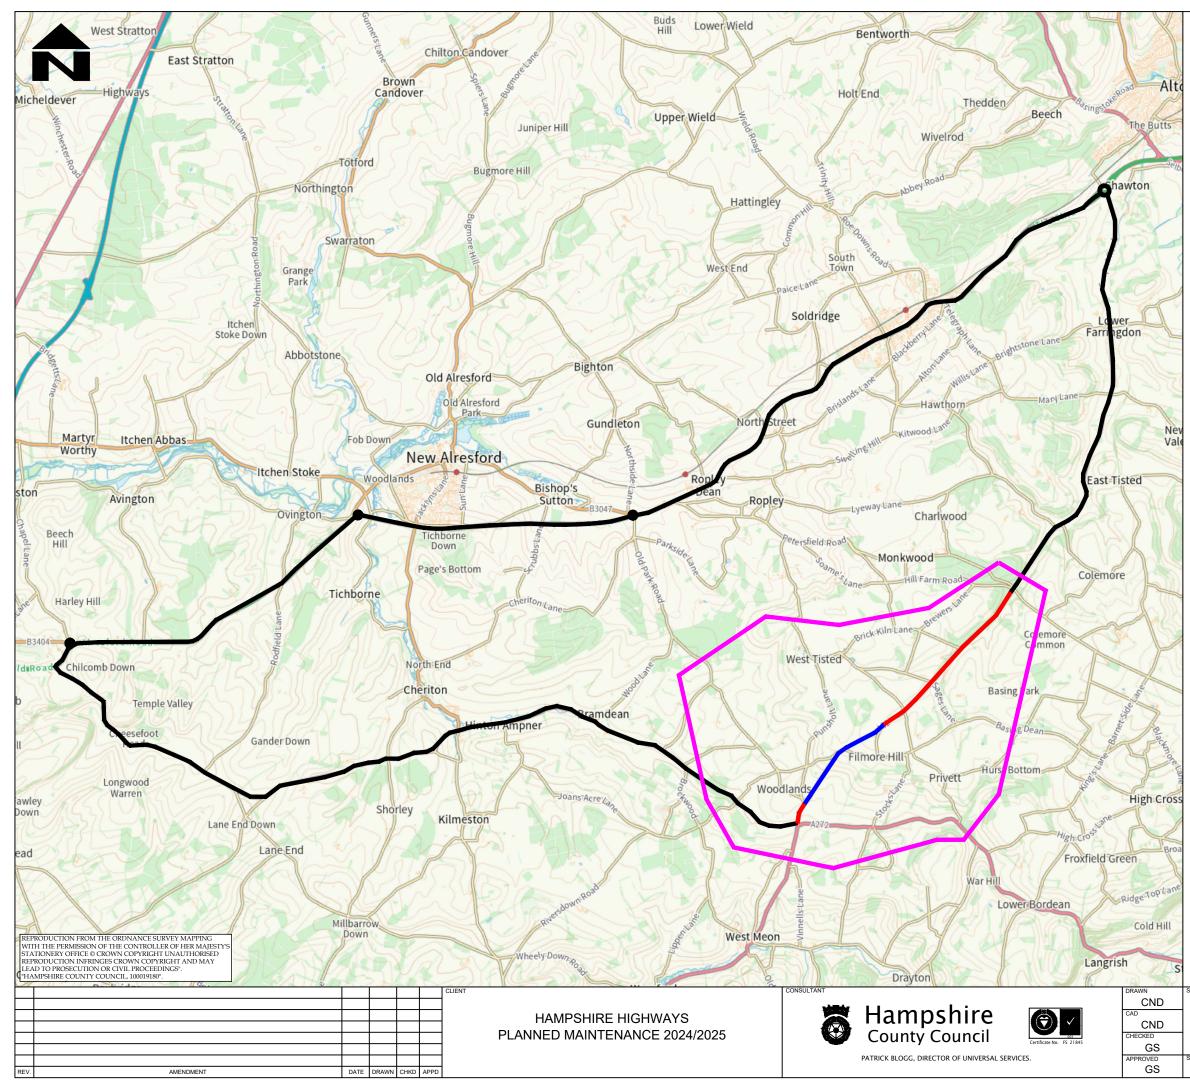

## Works Brief

Carriageway resurfacing between junction of Three Horseshoes Lane to Policemans Lane.

KEY

| <br>Extent of works                      |
|------------------------------------------|
| <br>Road Closure                         |
| Diversion Route                          |
| <br>Resident/Business Letter Drop Limits |

| SCHEME                           |            |                            | DRAWING TITLE                      |  |            | Ž       |
|----------------------------------|------------|----------------------------|------------------------------------|--|------------|---------|
| A32 GOSPORT ROAD<br>FILMORE HILL |            | SCHEME OVERVIEW<br>& BRIEF |                                    |  | C:\Users\e |         |
|                                  |            |                            | HCC CADplot: 06.Aug.2024 at 3:01pm |  |            | ADfile: |
| SCALE @ A3                       | DATE       | SHEET No.                  | DRG No.                            |  | REV        | 1Q      |
| NTS                              | 10/07/2024 | 1 of 1                     | EH922/014                          |  | -          | ų       |